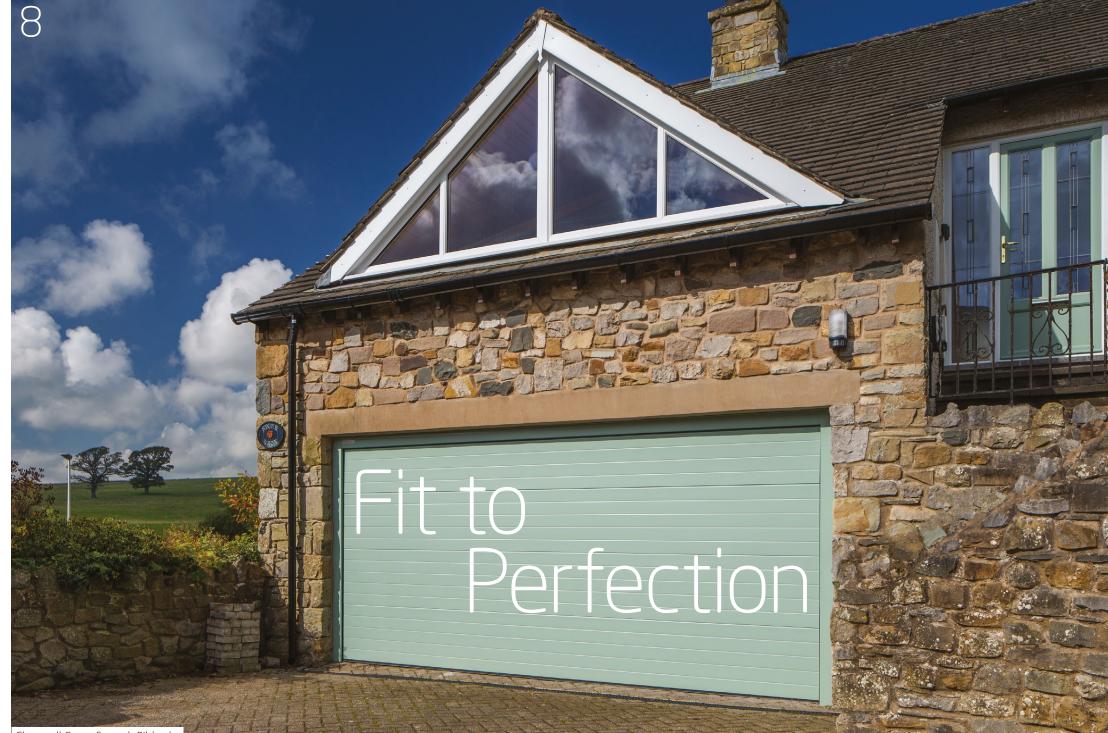

### Every garage door is made to measure – a bespoke fit for each and every house.

There is nothing more satisfying than a perfect fit, and because our sectional garage doors are made to measure, this is guaranteed every time. A perfect fit means a perfect seal so your garage will remain watertight no matter what the British weather throws at us!

### Proudly Manufactured in the UK

All of our SeceuroGlide Sectional garage doors are made in our factory in the Lancashire countryside, by specialist assembly engineers and state of the art machinery. From order through to despatch, each door is handled with care and given the utmost attention to detail, meaning once installed, your new Sectional garage door will be everything you hoped it would be - stunning good looks, smooth operation and a perfect fit. Maximise drive-through width, increasing space and flexibility with the option to install behind the brickwork.