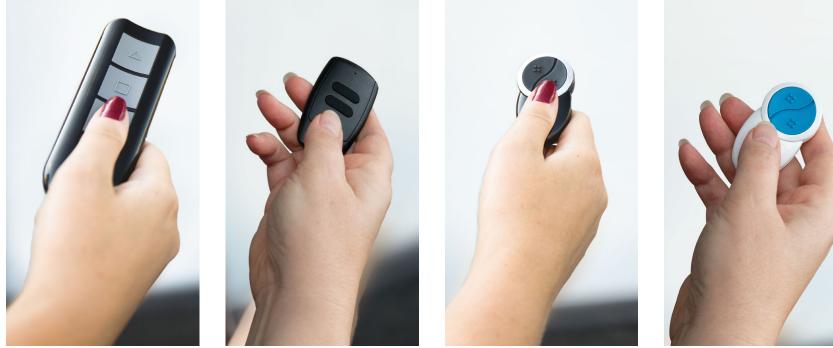

Make your door your own with a choice of 5 stylish remote controls. Each door comes complete with 2 remote controls so choose two alike or mix and match the choice is yours!

### Easy to use

The simple design of our remote controls results in a door which is extremely easy to use. With SeceuroGlide Sectional, access to your garage really is as simple as the click of a button.