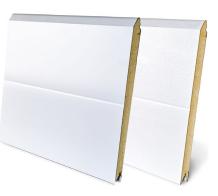

### Insulated Panels

According to the RAC Foundation just 24% of garage owners use them to store their car. Instead, it is becoming increasingly popular to use our garages as storage space or even as an additional room in our homes. If your garage is your home-office, gym or workshop you'll love the increased insulation provided with the 40mm thick SeceuroGlide panels. Consisting of a CFC-free core and encased between two steel sheets, the panels are coated in a hard-wearing polymer finish and are encased in substantial weather-seals which reach 30mm into the opening at the top, sides and bottom of the door, providing protection against wind and rain.

### Panel Performance

All of the SeceuroGlide Sectional panels are constructed with two steel sheets which encase a foam core for strength and insulation. The steel is hot dip galvanised, then a primer and a polyester finish coat is applied. Our standard finishes feature superior performance against corrosion and weathering. The surfaces are easy to clean with water and natural soap, so maintaining the pristine look of your garage door can be done in as little as 5 minutes!