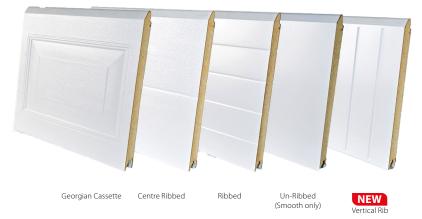

### Panel design

Begin by choosing from our 5 elegant panel types. If you're looking to achieve a traditional style we have the popular Georgian cassette, or for a more contemporary appearance, how about the centre ribbed or un-ribbed panels?