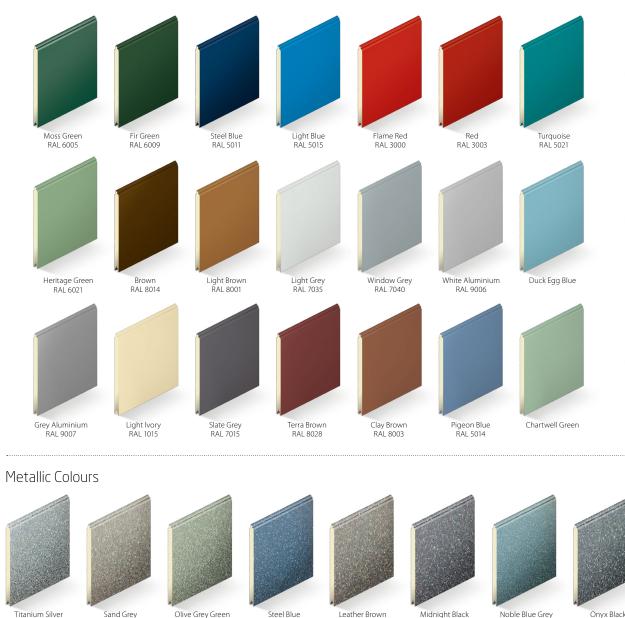

### Colours

This is where you can truly create your ideal garage door. Available in any RAL colour or BS colour, SeceuroGlide Sectionals provide the opportunity to match your door to your windows, front door or even your car! Here are some of our most popular finishes, including our metallic colours.

### **Classic Colours**

Standard Colours - Free of charge

Painted panels not available on Georgian Cassette in smooth