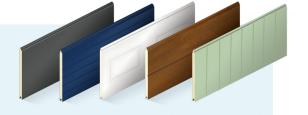

### Colours

This is where you can truly create your ideal garage door. Available in any RAL colour or BS colour, SeceuroGlide Sectionals provide the opportunity to match your door to your windows, front door or even your car! Here are some of our most popular finishes, including our metallic colours.

### **Classic Colours**

Standard Colours - Free of charge

Painted panels not available on Georgian Cassette in smooth