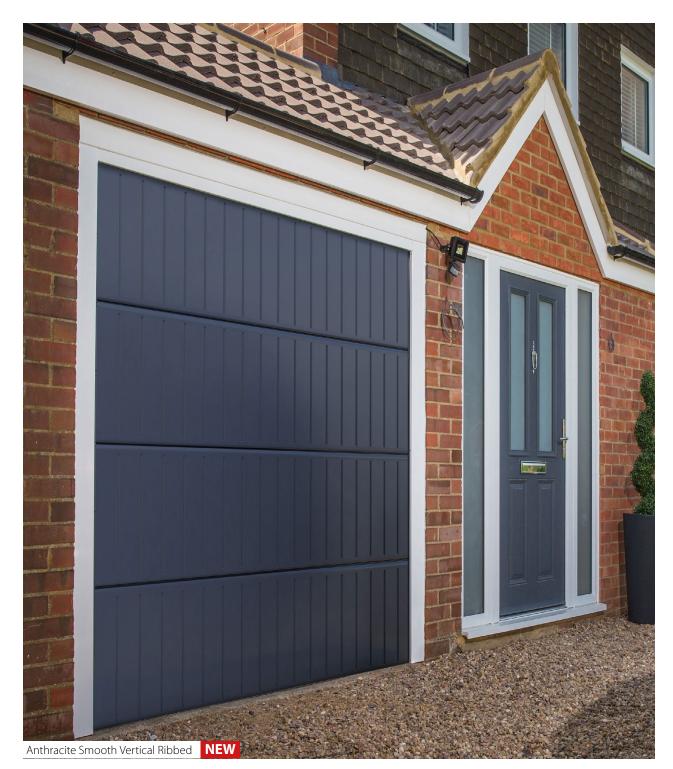

DOW Daylight Opening Width



Ideal for larger garages – available in sizes up to 5000 mm wide.

The Plus has all the same running gear and tracks as the Elite but uses a front-mount torsion springing system to lift the door safely.

#### Features

Anti-drop safety brakes as standard

Reinforced anchor plates for front rollers.

160 mm headroom required

### **SeceuroGlide** | Sectional Compact Rear Mounted System

### Low on headroom? Compact is the answer.

With just 90 mm of headroom required, the Compact uses a rearmount torsion springing system, meaning it can fit into almost any garage. Small in size but big in features, the Compact has all the design benefits of the larger SeceuroGlide doors

### Features

Just 90 mm of headroom is required

Rear-mount torsion springing system





### Your Garage Door Checklist

Remember, only SeceuroGlide offers all of the following:

#### ✓ A name you can trust

When buying a SeceuroGlide door you can be reassured by the values behind the name. Every SeceuroGlide door is CE or UKCA marked and SWS UK is an ISO 9001:2008 assessed company. SWS UK is a subsidiary of Stella Group.

### ✓ A perfect fit

With every door made-to-measure exactly to the mm, SeceuroGlide garage doors are the truly bespoke choice for your garage.

#### ✓ Manufactured in the UK

Using the latest machinery and equipment, all SeceuroGlide doors are proudly manufactured and assembled in the UK.

### ✓ A solution for everyone

With so much choice SeceuroGlide doors can accommodate almost every garage. Whether you have limited headroom or require manual operation