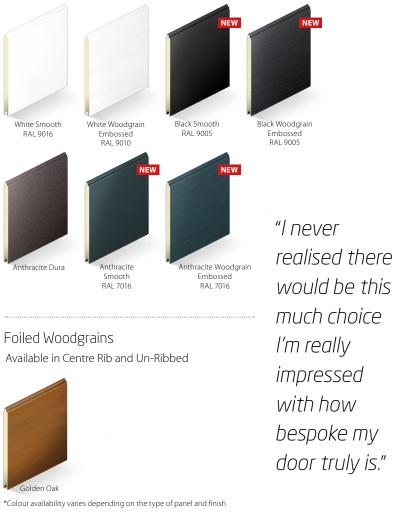

### 2 Finish

Next, choose your finish. Whether you go for smooth or embossed, you'll love the finished look.

Smooth Embossed

### **Classic Colours**

Standard Colours - Free of charge

Painted panels not available on Georgian Cassette in smooth