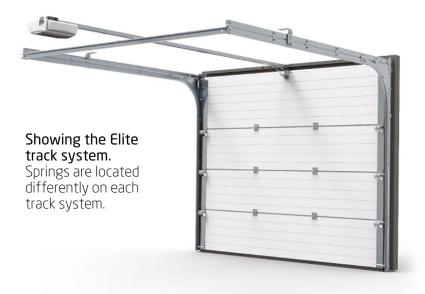

# Technical Specification

Black Embossed Georgian Cassette

18

The feature-packed, side sprung, Elite sectional door.

Using our unique track connecting system the Elite features a patented running mechanism providing smooth operation whilst increasing the strength of the door.

### Features

Unique track connecting system

Reinforced bracket with pre-fitted cables and springs

Partially tensioned springs

Adjustable roller brackets and vertical tracks

Just 100 mm headroom required (130 mm for electrical operation)