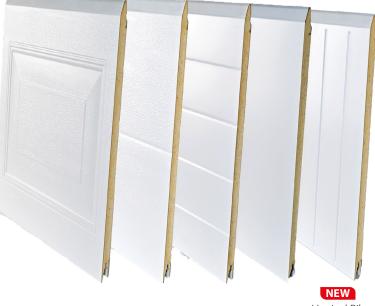

Choose from 5 panel types

Choose from hundreds of colours

Choose your finish from smooth or embossed

Choose your accessories (windows and frames)

Choose your operator

"The choice of panels was excellent! Style is important to me and I wanted a door that blended in with the modern appearance of my home."

### Panel design

Begin by choosing from our 5 elegant panel types. If you're looking to achieve a traditional style we have the popular Georgian cassette, or for a more contemporary appearance, how about the centre ribbed or un-ribbed panels?