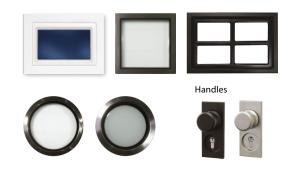

Deciding what matters to you will help you in designing the perfect door – would you like daylight in your garage? Choose from our selection of portholes and glazing. Would you like to match your door to your existing windows and doors? We have an extensive choice of colours including the ability to spray in any RAL colour!

### A choice of accessories

Accessorise your door with a choice of stylish accessory options. To introduce light into your garage choose from a choice of stainless steel, porthole windows and glazing options. We also have a choice of aluminium handles. You even decide where your accessories are positioned!